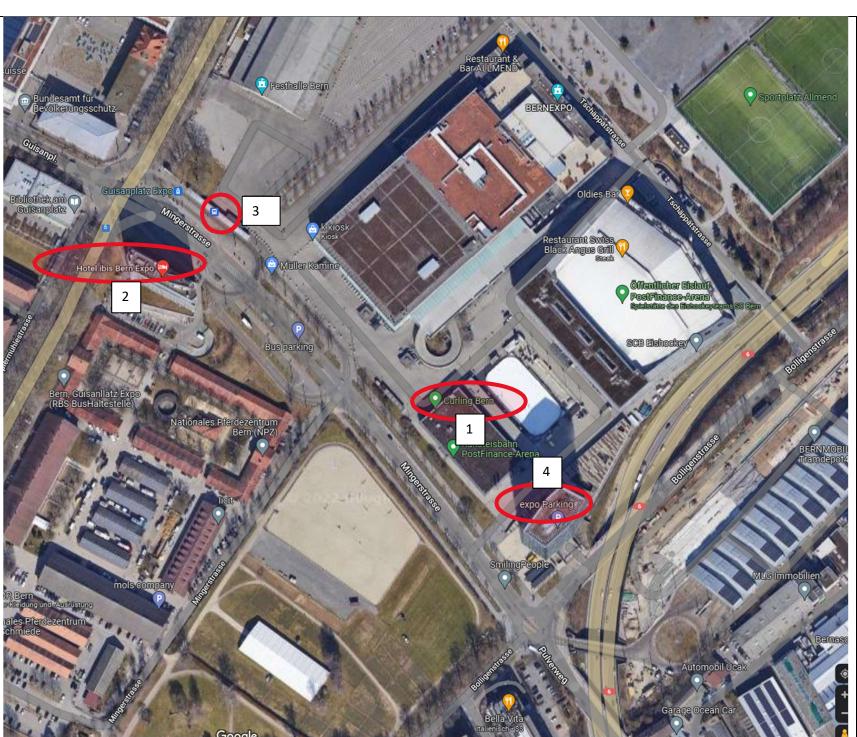

# Locations around the Curling-Center:

- 1 Curling Center
- 2 Hotel IBIS/Novotel
- 3 Tram Nr. 9, Platform to/from Bern Downtown (Station: Guisanplatz Expo Right Track Dep.: Kante A Left Track Arrival: Kante B)
- 4 expo Parking

#### d) Expo Parking (near Curling Center)

- a. CHF 3.40 per hour
- b. CHF 36.- per day

Friday & Saturday parking problems can arise because of Hockey and/or Soccer matches

#### b) Public Transport

| From                                        | То                                | Time             | Hints                                                                                                                                                                                                                               |
|---------------------------------------------|-----------------------------------|------------------|-------------------------------------------------------------------------------------------------------------------------------------------------------------------------------------------------------------------------------------|
| Zürich Airport                              | Bern Main Station                 | ~ 1h 20m         | SBB (Train)                                                                                                                                                                                                                         |
| Geneva Airport                              | Bern Main Station                 | ~ 2h             | SBB (Train)                                                                                                                                                                                                                         |
| Bahnhof Bern ( <u>SBB</u> )<br>Main Station |                                   |                  | <ul> <li>10 minute walk to the Tram Nr. 9 station named Bern/Bahnhof, under big glass roof, boarding at Kante B</li> <li>12 minute Tram ride to station "Guisanplatz Expo"</li> <li>Then walk</li> </ul>                            |
|                                             | Curling Center Hotel IBIS/Novotel | 27 min<br>24 min | <ul> <li>5 minutes to the Curling Center</li> <li>2 minutes to the Hotel IBIS/Novotel</li> </ul>                                                                                                                                    |
| Bahnhof Bern ( <u>SBB</u> )<br>Main Station | Hotel Bern                        | 13 min           | <ul> <li>5 minute walk to the Tram Nr. 9 station named Bern/Bahnhof, under big glass roof, boarding at Kante B</li> <li>3 minute Tram ride to station "Zytglogge" (second stop)</li> <li>5 minute walk to the Hotel Bern</li> </ul> |
| Hotel Bern                                  | Curling Center                    | 19 min           | <ul> <li>5 minute walk to Tram station "Zytglogge"</li> <li>9 minute Tram ride to station "Guisanplatz Expo"</li> <li>5 minute walk to the Curling Center</li> </ul>                                                                |
| Hotel IBIS/Novotel                          | Curling Center                    | 5 min            | 5 minute walk to the Curling Center                                                                                                                                                                                                 |
| Bahnhof Bern ( <u>SBB</u> )<br>Main Station | Hotel National<br>Bern            | 15 min           | 15 min walk                                                                                                                                                                                                                         |